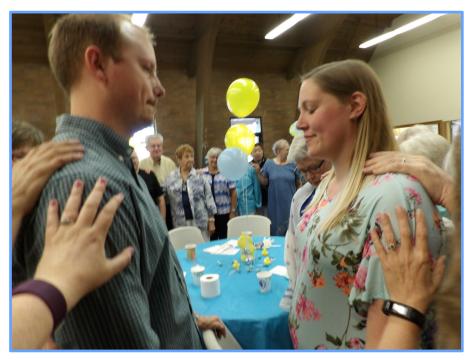

# WE SHOWERED INTERN PASTOR JAKE'S LITTLE QUACKER

Calvary blessed Intern Pastor Jake and Mandy Schumacher's baby-boy-to-be after second service on Sunday July 23rd in the Social Hall. Attendees wrote advice for the new parents while eating favorite pregnancy foods. Then each table used a roll of toilet paper to create a "diaper" on one lucky duck. The laughs continued when 8 people where selected to eat applesauce blindfolded while an equally blinded partner fed them. After the hysterical laughter, the Schumacher's opened the congregational gifts. The remaining gifts were taken home to unwrap later. The celebration was wrapped up with everyone gathering around the couple while Pastor Lori blessed them with prayers for a healthy child and a joyful journey in parenthood.

Laying hands and offering prayers for Jake and Mandy

A full gallery of pictures and some videos can be found on our Facebook page.