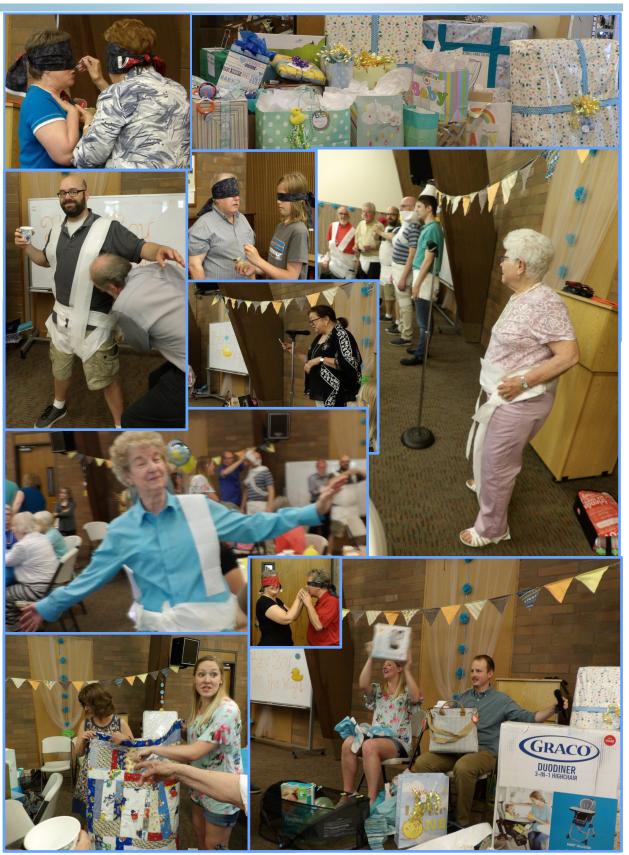

# WE SHOWERED INTERN PASTOR JAKE'S LITTLE QUACKER

Calvary blessed Intern Pastor Jake and Mandy Schumacher's baby-boy-to-be after second service on Sunday July 23rd in the Social Hall. Attendees wrote advice for the new parents while eating favorite pregnancy foods. Then each table used a roll of toilet paper to create a "diaper" on one lucky duck. The laughs continued when 8 people where selected to eat applesauce blindfolded while an equally blinded partner fed them. After the hysterical laughter, the Schumacher's opened the congregational gifts. The remaining gifts were taken home to unwrap later. The celebration was wrapped up with everyone gathering around the couple while Pastor Lori blessed them with prayers for a healthy child and a joyful journey in parenthood.

Thank you to the many congregational members that donated money for a group gift. Together you bought 17 items off their baby registry for a total of \$583.52! Plus many brought individual gifts. Jake and Mandy feel truly blessed by this wonderful congregation!