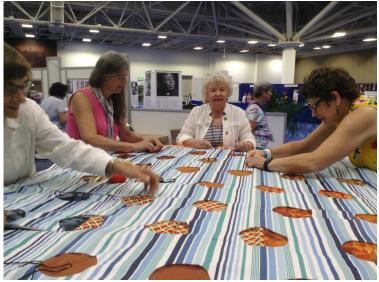

When I first heard that the ELCA Triennial Gathering was in Minneapolis I knew I had to go. I worked in downtown

Mpls before marriage so it brought back many memories for me, even though the downtown area was not the same as in my day. There were more than 3,300 women from all over. It didn't matter that I went by myself; you just had to ask "where are you from" and that started a conversation. Most of the women I met were from Wisconsin, Minnesota, and North Dakota. I even met a woman from All Saints. I helped at the quilting table and tied guilts for Lutheran World Relief.

You can find information about the event at welcatg.org
Corky Black

Beautiful quilt work on display

Working with other women on guilts for Lutheran World Relief