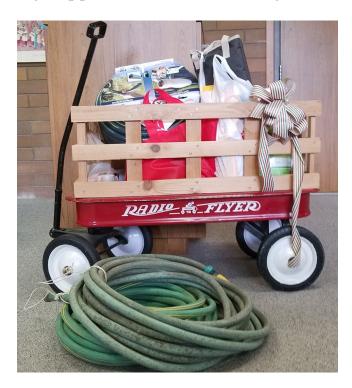

# Red Wagon **SUNDAY June 11th**

Help stock the *Federal Way Day Center* 

#### **DONATE**

- Coffee
- Underwear (both genders, all sizes)
- Peanut Butter, Jelly, & Tuna Fish
- Microwavable soup, chili, & ravioli
- Cash to buy fresh eggs and butter

Contact Carolyn Davis for Questions

# May's RED WAGON brought in many supplies for the Community Garden