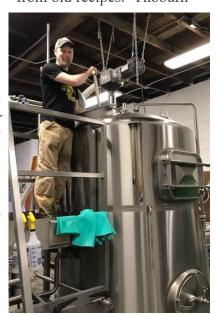

#### **Reformation Beer Debut at Synod Assembly**

by Satya Jaech

As you read this, 220 gallons of beer are busy fermenting at Wingman Brewers in Tacoma. The beer is a project of PLU as part of its 500th Anniversary celebration of the Reformation,

Bags of barley malt from Bamburg, Germany

and will make its debut at the 2017 SWWA Synod Assembly Beer & Hymns on Friday, June 16.at 7pm in the Chris Knutzen Hall at PLU. All Synod Assembly members and congregation members are invited to sing hymns with us and try this beer. Synod Assembly registrants will get one complimentary ticket for a beverage, if they wear their assembly name tag..

It's widely known that Luther's wife, Katharina von Bora, brewed beer for the Luther household. We wondered what would

happen if we researched the kind of beer Katie Luther was likely to brew, and then attempt to recreate it for the 500th Anniversary. The result is Reformaiden, a German style Alt Beer.

The label for PLU's Reformation Beer

Wingman coowner Kenneth Thoburn (PLU grad 2009) and a committee from PLU, including Satya Jaech and Rev. John Rosenberg, came together to research and develop a historically accurate Reformation beer. The committee gathered and sampled several beers from Germany made from old recipes. Thoburn

Wingman co-owner Ken Thoburn stirs the vat of Reformation Beer

researched the kinds of grain Katy Luther likely used, as well as the water of this region of Germany, both variables that influence the flavor of the beer. The grains and yeast are imported from Germany and are indigenous to the regions of Saxony and Thuringia, the seat of the Lutheran Reformation and Katie Luther's home.

After its debut at the Synod Assembly Beer & Hymns, Reformaiden will be bottled and for sale at 208 Garfield restaurant in Parkland. We don't yet know exactly what it will taste like, but Thoburn predicts "it should be crisp and malty."